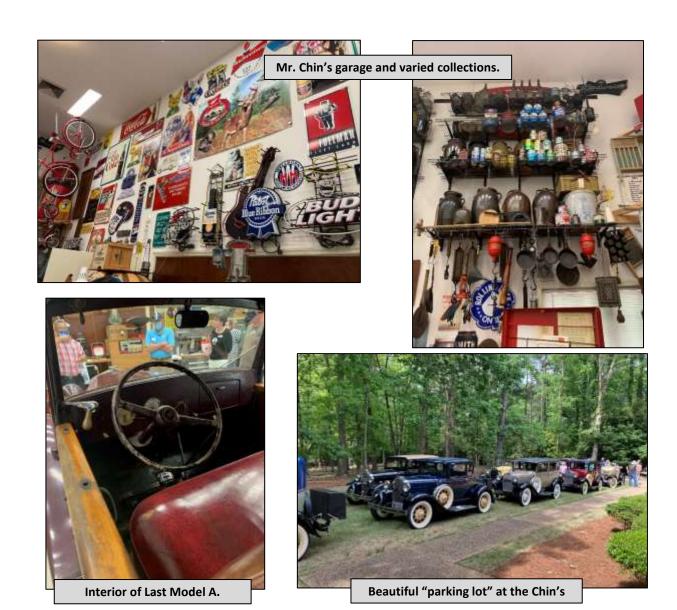

https://drive.google.com/file/d/19GDKuOfSnE0ARQYuCijY5fpetVcILHPg/view

https://drive.google.com/file/d/1NQm27C6lh-YqS6 LQXjAHrcOseALTtGj/view

After touring the rest of the Chin garage, with all manner of collections and automobilia, we saddled up for the scenic drive home. It was a great Model A day!