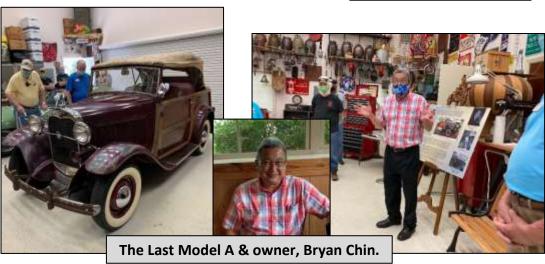

From there we took a short drive to the home of Bryan Chin, owner of "The Last Model A." This is a very interesting and significant car on many levels. Purchased out of the Roy Frost collection, it was originally created for Henry Ford II as a beach wagon to take the kids to the beach when in Southhampton. It was also considered the first Ford "Sportsman," with a convertible top, tailgate, side curtains, and more. Built on a Model A chassis, the vehicle is made up of various elements from the Model A era, along with many custom made parts. Its registration is from 1946. For more information, try these links to Google docs written by Mr. Chin.