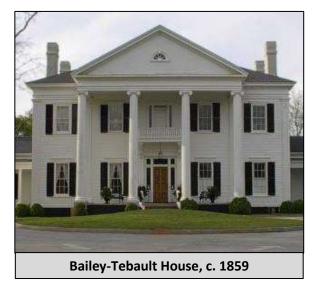

#### **HISTORIC HOME TOUR – GRIFFIN**

(Preceded by lunch at Barnstormer's Grill)

Dick Carne has arranged a nice outing, with routing help from Jim Hunter. The first stop will be for lunch at Barnstormer's Grill at Peachstate Airport, followed by a drive to Griffin where we will tour the Bailey-Tebault

house, built c. 1859. This stately home is also the location of the Griffin-Spalding Historical Society.

Dick has also extended an invitation to members of the local Early V8 Club to join us, giving us an opportunity to meet new car-enthusiast friends!