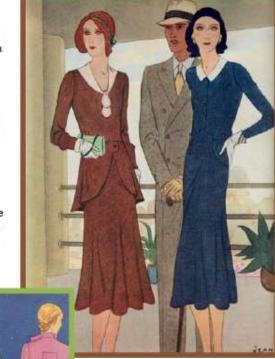

# FASHION FINDS...

Over the next few months I'll be publishing one page each of a 7-page article by Jill Barrett of the Santa Clara Valley Chapter of MAFCA. It is so well done, both fun, tasteful and informative. Thanks to the MAFCA newsletter online for the link. I hope you enjoy it.

And then there was the jacket: good-looking, fresh and it had a definite place in the fashion world in the Model A era.

In 1930, the jacket had a reminiscent trend from 1880 silhouettes with a fitted bodice above a skirt fairly flat in front and very full at the back.

In evening frocks, the short bolero in the back resembled short wings that floated gracefully above a very long skirt. Also in 1930, boleros were still a favorite style that made a fitted waistline more becoming.

Hats in 1930 were described as "off the face". Hat crowns were shallower, usually with a skull-fitting short front, exposing her forehead. They were trimmed with insets, handwork and embroidery.

Looking One's Loveliest in 1930