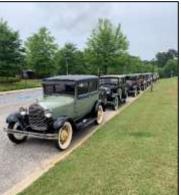

#### A wonderful day in Auburn, AL

Kathy Kelly-Huey put together a full day's tour that took us on many and sundry back roads for a great Model A drive! Six cars took off from Sam's Club, and then we picked up four more in LaGrange. Our destination was Auburn, Alabama, with our first stop being the Jule Collins Smith Art Museum. We were greeted by friendly and knowledgeable docents who took us in groups to see both an impressive array of paintings by Bernini and the Roman Baroque, as well as a variety of sculptures in the surrounding gardens.

Jule Collins Smith Museum grounds

Our merry band: Fred & Kathy Huey; Mike & Gwyneth Shotwell; Jim & Ann Hunter; Ray Besch; Eugene Willingham riding with Jim Wingo; Mark & Marilyn Corley; Bobby & MaryJane Cleveland, daughter Brittany & boyfriend; Pat & Pam Tyler; Terry & Niva Atkins; Taylor & Judy Merrill.